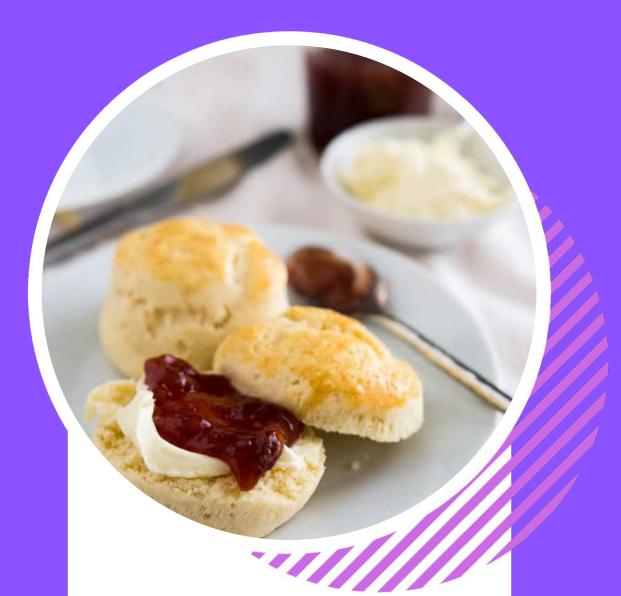

# Some Special

Scone with whipped cream, jam and cheese R35

Every Wednesday from 9am – 3pm

booking essential to avoid disappointment