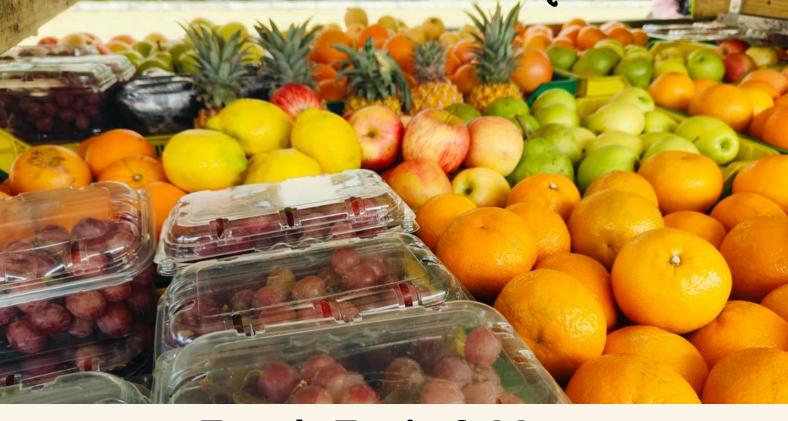

# Dinan's Fruit Van

Fresh Fruit & Veg every Wednesday from 8.30am

Cash or Card payments accepted