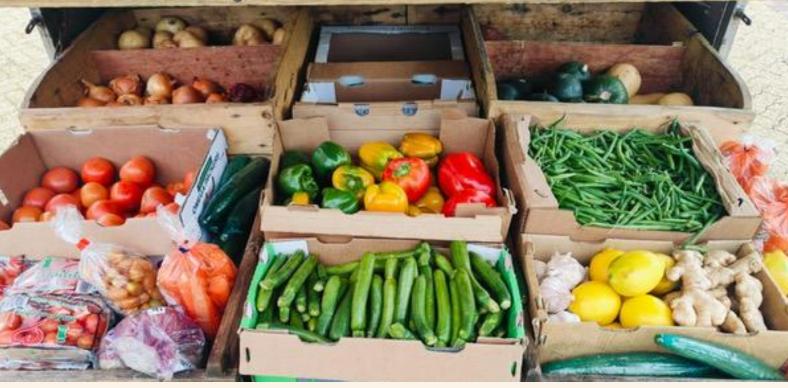

# Dinan's Fruit Van

Fresh Fruit & Veg every Wednesday from 8.30am

Cash or Card payments accepted