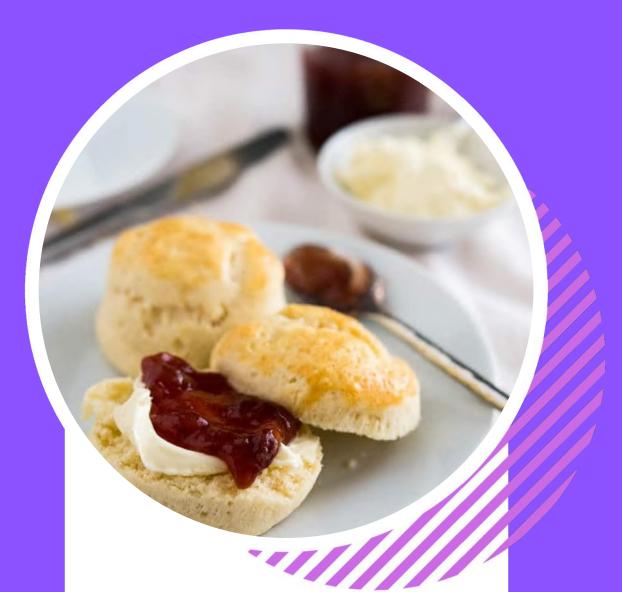

# Scone with whipped

Scone with whipped cream, jam and cheese R35

Every Wednesday from 9am - 3pm

booking essential to avoid disappointment