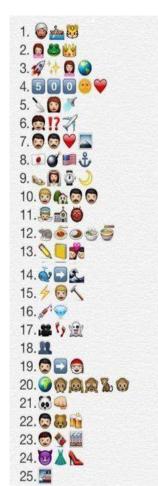

# Guess the book by Emojis and a quick game of Sudoku – How well did you do?

1. life of pi 2. princess and the frog 3. gravity 4. 500 days of summer 5. psycho 6. Airplane 7. Brokeback mountain 8. Pearl Harbour 9. Cinderella 10. home alone 11. Angels and Demons 12. Ratatouille 13. The notebook 14 free willy 15 thor 16 blood diamond 17 scary movie? 18 the social network 19 the santa clause 20 planet of the apes 21 kung fu panda 22 ted 23 charlie and the chocolate 24 devil wears prada

25 titanic

| 26. 🕏 🙋 🖸 🔣          |
|----------------------|
| 27. 👽 📞 🔊 🗇 🚲 🕖      |
| 28. 🍴 🙏 💝            |
| 29. 3 1 6 4 4        |
| 30. 🕍 💬 🥍            |
| 31. 💹 🏯 🗑 🖋 📳 🦫      |
| 32.                  |
| 33. ** Soon ## ## !? |
| 34.                  |
| 35. 🛂 🏋              |
| 36.                  |
| 37. 🚳 🗑 👰 🏯 👛 soon 💿 |
| 38. <b>% %</b>       |
| 39.                  |
| 40.                  |
| 41. 🗓 🖸 🗑 🖸          |
|                      |
| 42.47 0 1 3          |
| 43. 2 7 👗            |
| 44. 🐠 🏋 💍            |
| 45. 👌 🜊 🗲            |
| 46. 🗟 🏃 🐴 🐴          |
| 47. 🙋 🗒              |
| 48. 🚭 🎁 🚭 🚭          |
| 49. 👸 📝              |
| 50. ♥ ₩              |
|                      |

32 super 8 33 knocked up 34 lady and the tramp 35 snakes on a plane 36 This is the end? 37 Mrs Doubtfire 38 a bugs life 39 Poseidon adventure 40 Jobs 41 Bridesmaids 42 apollo 13 43 27 dresses 44 a clockwork orange 45 a perfect storm 46 blair witch project 47 the ring 48 Polar Express 49 princess diaries 50 edward scissorhands

26 lord of the rings

28 eat, pray, love

29 les miserables

30 The kings speech

31 night at the museum

27 ET

| 5 | 3 |   |   | 7 |   |   |   |   |
|---|---|---|---|---|---|---|---|---|
| 6 |   |   | 1 | 9 | 5 |   |   |   |
|   | 9 | 8 |   |   |   |   | 6 |   |
| 8 |   |   |   | 6 |   |   |   | 3 |
| 4 |   |   | 8 |   | 3 |   |   | 1 |
| 7 |   |   |   | 2 |   |   |   | 6 |
|   | 6 |   |   |   |   | 2 | 8 |   |
|   |   |   | 4 | 1 | 9 |   |   | 5 |
|   |   |   |   | 8 |   |   | 7 | 9 |