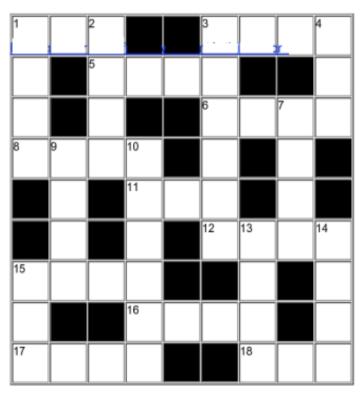

#### 9x9 Crossword #270

#### Across

- 1. Father
- 3. Cause to go
- 5. Not west
- bitsy spider
- 8. Maker of foam toys 7. Amaze; make 11. Large boat, like
- Noah's
- 12. Create unison
- Netting
- 16. At any time
- 17. Closeby
- 18. Had done

#### Down

- 1. Not up
- 2. Honey, sweetheart
- 3. Smells bad
- 4. Not night
- speechless
- 9. Slacken
- Male parent
- 13. Land around a

house

- 14. Ace, King or 8
- 15. Not a woman