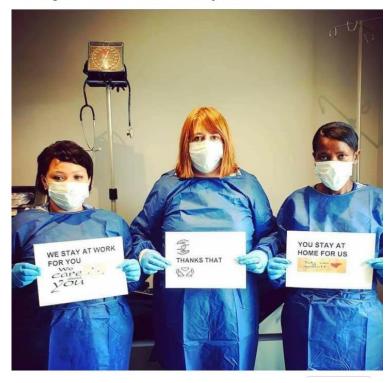

# CLAP YOUR HANDS, CHEER, WHISTLE every night at 8pm for YOUR front line staff

...

Our Evergreen Health team continue to work with 100% commitment to our residents. Please HELP by staying at home. SLOW the spread of Coronavirus COVID-19 transmission. #EvergreenHealth #DoYourPart #stayathome