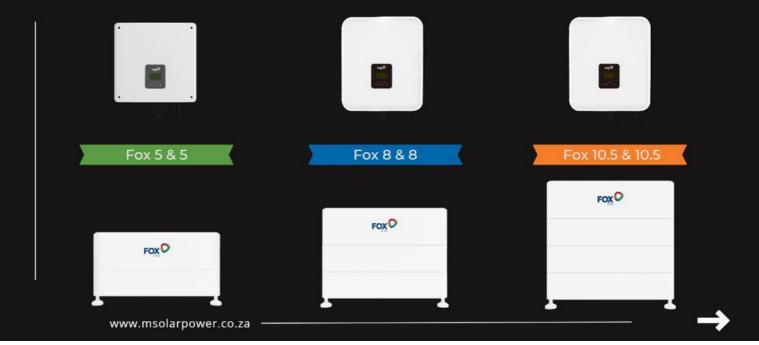

#### **1.FOXESS 5&5**

The FoxEss 5&5 battery backup solutions consists of a 5kW Hybrid inverter and  $2 \times 2.4kWh$  Lithium Ion "Lego" Battery

- Product warranty is 10-years on the inverter and the battery
- Can add inverter to increase output.
- Can add batteries to increase capacity

### 2. FOXESS 8&8

The FoxEss 8&8 battery backup solutions consists of a 8kW Hybrid inverter and  $3 \times 2.4$ kWh Lithium Ion "Lego" Battery

- Product warranty is 10-years on the inverter and the battery
- Can add inverter to increase output.
- Can add batteries to increase capacity

### 3. FOXESS 10&10

The FoxEss 10&10 battery backup solutions consist of a 10.5kW Hybrid inverter and  $2 \times 4.8$ kWh Lithium Ion "Lego" Battery

- Product warranty is 10-years on the inverter and the battery
- Can add inverter to increase output.
- Can add batteries to increase capacity