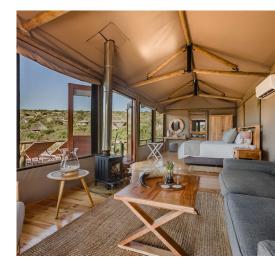

## ESCAPE ON SAFARI IN THE MALARIA FREE EASTERN CAPE

Enjoy a **romantic** and **secluded safari** escape at **Amakhala Bukela Lodge** tucked away into indigenous trees and bushes at the top of a **hidden valley**. The lodge offers the perfect setting for the **intimate guest experience**. Connected by a wooden walkway, thatched suites and **luxury safari tents** offer a remarkable private wildlife-viewing experience.

R3 235

Valid 1 July - September 2020

**EMAIL US** 