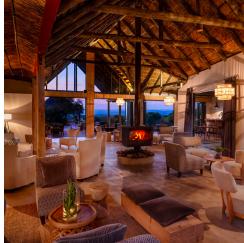

## ESCAPE ON SAFARI IN THE MALARIA FREE EASTERN CAPE

Enjoy a **romantic** and **secluded safari** escape at **Amakhala Bukela Lodge** tucked away into indigenous trees and bushes at the top of a **hidden valley**. The lodge offers the perfect setting for the **intimate guest experience**. Connected by a wooden walkway, thatched suites and **luxury safari tents** offer a remarkable private wildlife-viewing experience.

R3 235

Valid 1 July - September 2020

**EMAIL US** 