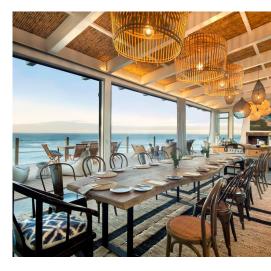

# LEKKERWATER BEACH LODGE AT DE HOOP **EXCLUSIVE-USE**

Situated in the stunning **De Hoop Nature Reserve**, Lekkerwater Beach Lodge offers the perfect opportunity to get away from the crowds and get back to nature. Lekkerwater Beach Lodge is the perfect **intimate** and exclusive use lodge and is ideally located to explore all the reserve has to offer including **Rock Pool** Explorations, fynbos walks, bird watching and phenomenal land based whale watching.

#### **INCLUSIONS**

Accommodation for a maximum of 10 guests All meals are included 1st night arrival beach gin bar All activities at the lodge