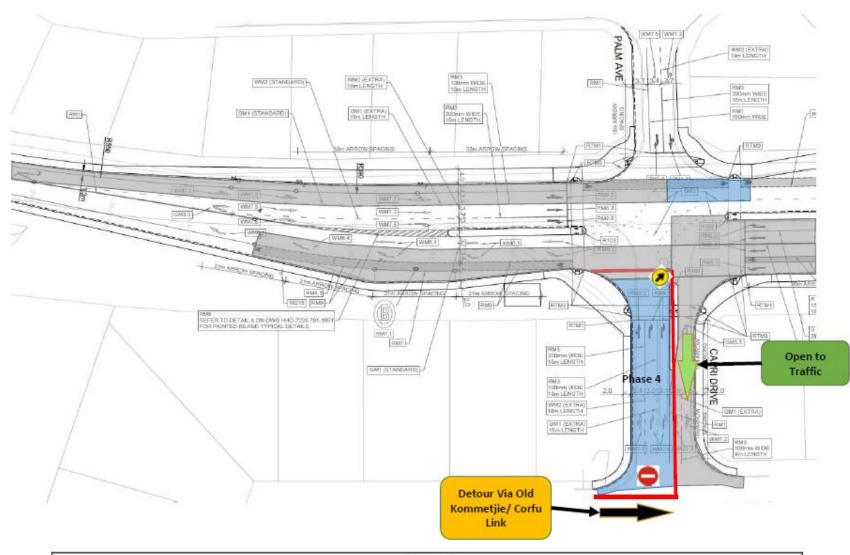

## Kommetjie Main Road/Capri/Palm Intersection

| Date                                   | Time                                                                          | Details                                                                                                                                 |
|----------------------------------------|-------------------------------------------------------------------------------|-----------------------------------------------------------------------------------------------------------------------------------------|
| Phase 4 – Tuesday, 21<br>January 2020  | Closures will be for a few hours only (from early morning to midday) and will | short road closures at the<br>Kommetjie Main Road/Capri<br>Drive/Palm Avenue<br>intersection to complete the<br>asphalt wearing course. |
| Phase 5 – Wednesday 22<br>January 2020 | be opened once asphalting is completed.                                       |                                                                                                                                         |

See maps on pages 2 and 3 for more details.

Phase 4

Phase 5