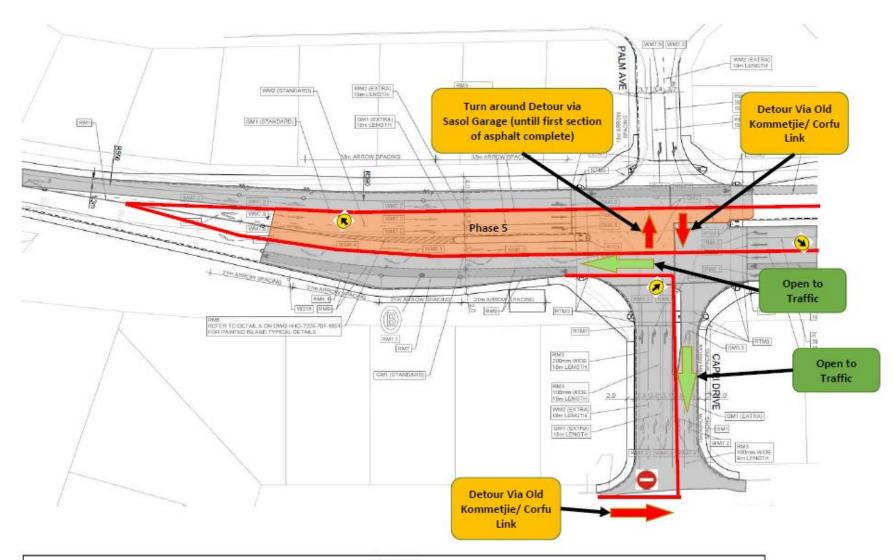

## Kommetjie Main Road/Capri/Palm Intersection

| Date                                   | Time                                                                          | Details                                                                                                                                 |
|----------------------------------------|-------------------------------------------------------------------------------|-----------------------------------------------------------------------------------------------------------------------------------------|
| Phase 4 – Tuesday, 21<br>January 2020  | Closures will be for a few hours only (from early morning to midday) and will | short road closures at the<br>Kommetjie Main Road/Capri<br>Drive/Palm Avenue<br>intersection to complete the<br>asphalt wearing course. |
| Phase 5 – Wednesday 22<br>January 2020 | be opened once asphalting is completed.                                       |                                                                                                                                         |

See maps on pages 2 and 3 for more details.

Phase 4

Phase 5