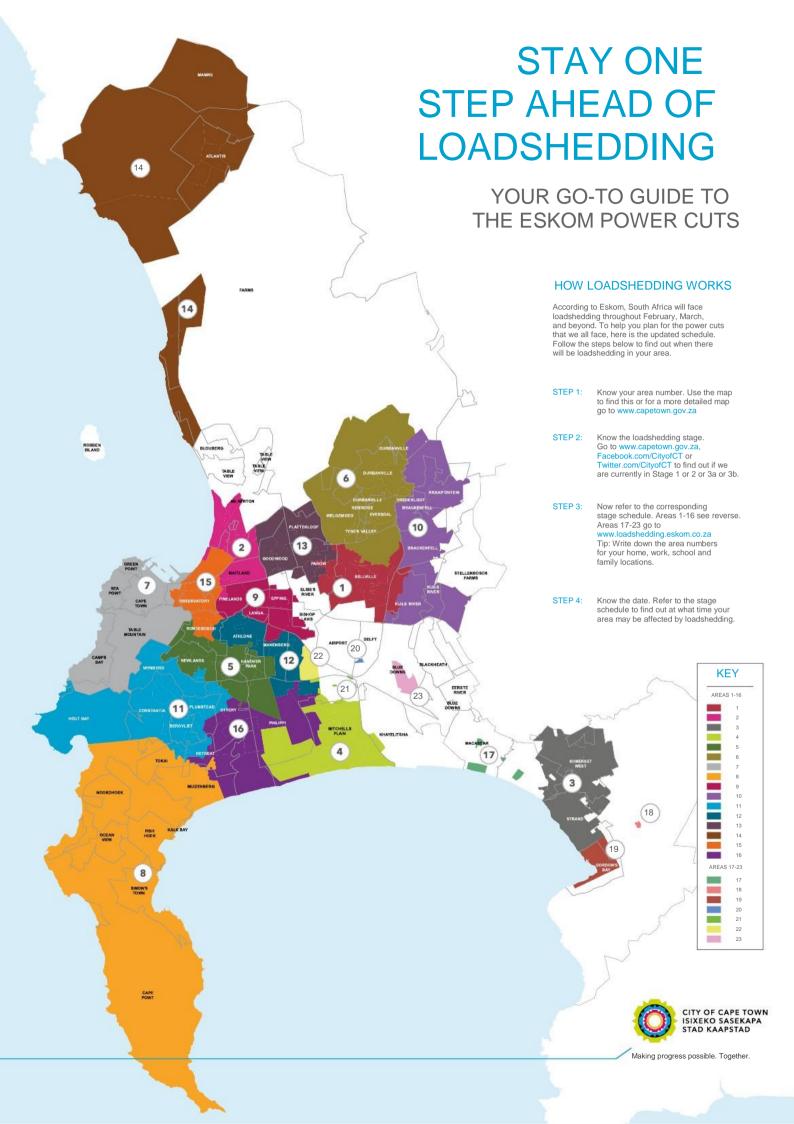

### \* PLEASE NOTE

- Based on the national power grid, Eskom may change or suspend the loadshedding stage at any time.
- If loadshedding does not occur in your area as indicated on the current schedule, it does not mean you will be excluded next time.
- If you are in areas 17 23 or an unshaded area, then view your schedule at this web address: www.loadshedding.eskom.co.za
- If power is not restored at the allocated time, please report this SMS 31220
- Electricity is needed to power certain city functions e.g. water reservoir pumps, sewage and drainage. Please use water sparingly during loadshedding periods.
- During loadshedding treat all electricity appliances carefully as electricity might turn on at anytime.