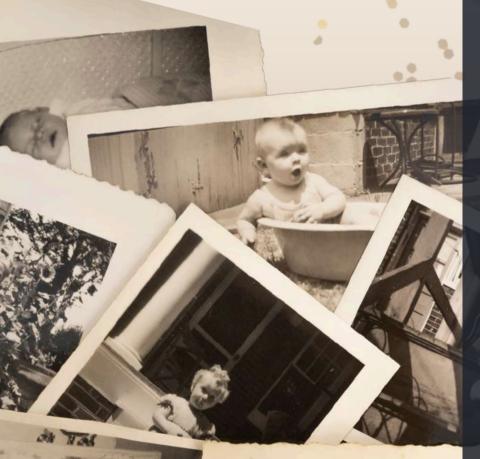

## **GUESS WHO?**

To add a few more laughs to 2025 we would like to introduce a "Birthday Game" to add some fun to all our birthday celebrations.

## HOW DOES IT WORK?

We ask that all residents submit a baby or childhood photo of themselves to either myself or Amanda. These photos will be shown similarly to the ones below in the first newsletter of each month.

Match all the pictures to the correct resident celebrating their birthday in that month and submit it before the following Friday at reception.

The most correct guesses will earn you a bottle of sparkling wine.