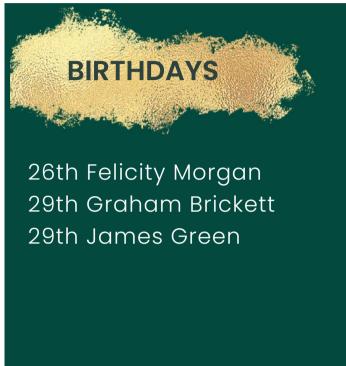

| <b>17:00</b><br>Waterhole   |                   | 18:00<br>Movie<br>night:<br>Christmas<br>on Mistletoe<br>farm |



### **MONDAY**

Braised beef short ribs, hassle back potato, sauteed green beans & honey glazed carrots - **R72** 

#### **TUESDAY**

Grilled chicken burger with Brie, bacon jam served with sweet potato fries & an apple, mustard & honey salad - **R72** 

#### WEDNESDAY

Public Holiday - Bistro only open for Christmas Lunch

#### **THURSDAY**

Public Holiday - Bistro Closed

#### **FRIDAY**

Grilled or deep-fried Hake with chips or baked potato, tartar sauce, coleslaw and garden salad - **R98** 

#### **SATURDAY**

Only A la Carte

#### SUNDAY

Only A la Carte

# LET'S CELEBRATE!

Count your age by friends, not years.

Count your life by smiles, not tears. — Fohn Lennon











26 December 2024

**29 December 2024** 

HURSDA YOUNG Angel Falls CHRISTMAS

A devoted doctor with little time for the Christmas spirit is in desperate need of an intervention from the unlikeliest of places.

Starring: Chad Michael Murray & Jessica Lowndes



After inheriting a farm at Christmas time, a widowed father makes a bumpy adjustment to village life while his kids hatch a plan to stay there forever.

Starring: Scott Garnham, Katryn Drysdale & Simon Lipkin



25th December 2024 from 12:00 Decorate your own table

## Plated Starter

Roasted pumpkin & cinnamon soup
Build your own salad with dressings and condiments

## Main Course Buffet

Honey & mustard glazed gammon with apple & peach sauce
Garlic & sage turkey rolls with traditional cranberry comport
Cranberry & brie chick