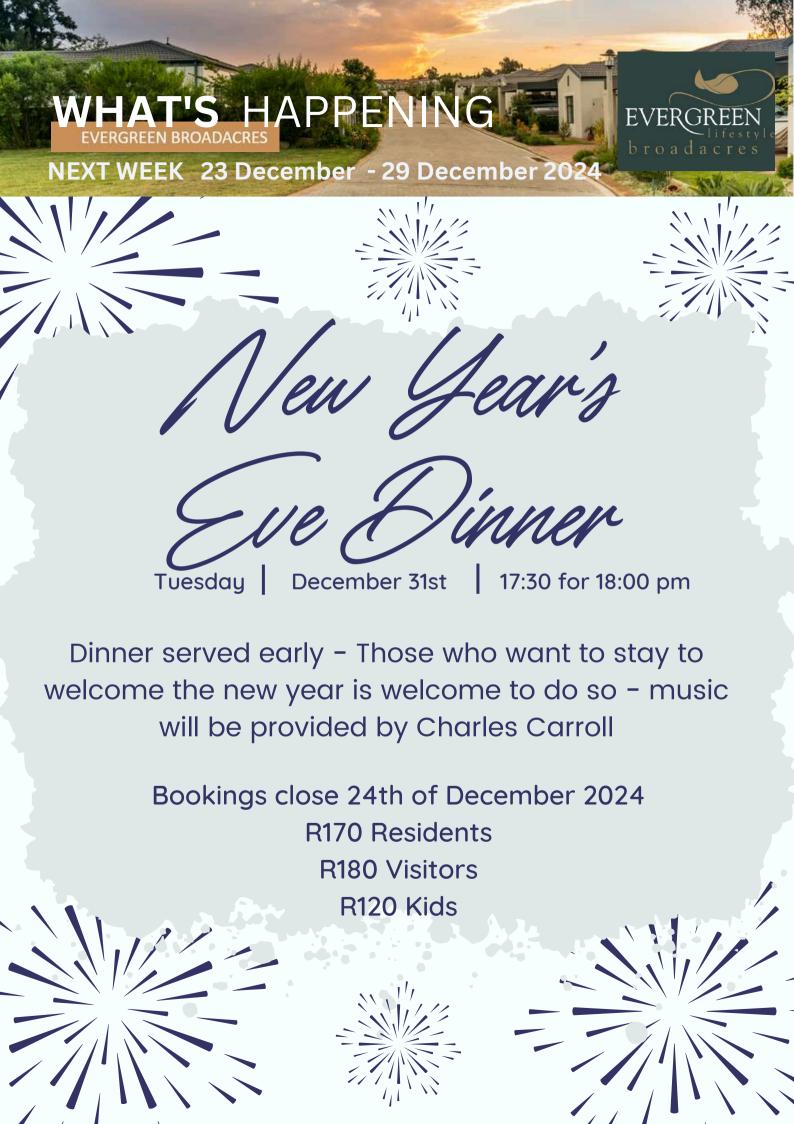

25th December 2024 from 12:00 Decorate your own table

## Plated Starter

Roasted pumpkin & cinnamon soup
Build your own salad with dressings and condiments

## Main Course Buffet

Honey & mustard glazed gammon with apple & peach sauce
Garlic & sage turkey rolls with traditional cranberry comport
Cranberry & brie chicken pie
Penne pasta arabiatta topped with basil (V)
Seared Brussels sprouts,
Red cabbage with crispy bacon & toasted pecans
Savoury rice
Roasted thyme baby potatoes

## Dessert buffet

Baileys Tiramisu trifle

Marshmallow crowned ginger bread tart

Cinnamon apple sponge pudding with custard

Traditional fruit mince pie

Vanilla ice cream

Summer fruit salad in nutmeg & ginger syrup

Local cheese board with, fruit presers & savoury crackers

R265.00 per Residents & R285.00 per Guest R180.00 per child under 12 years

Book and Pre pay by 13 December 2024 to secure you seat. No late bookings or payments on the day will be accepted.