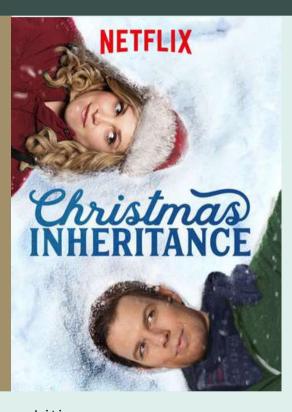

**22 December 2024** 

THURSDAY MOVIE

Before ambitious
heiress Ellen
Langford can inherit
her father's
business, she must
deliver a special
Christmas card to
her dad's former
partner in Snow
Falls. When a
snowstorm strands
her at the town inn,
she discovers the
true gift of
Christmas.

Starring: Eliza Taylor, Jake Lacy & Neil Crone

Disheartened and struggling to find time for her art, Charlotte throws out her latest painting, only to discover that it has been anonymously submitted to the Christmas art festival.