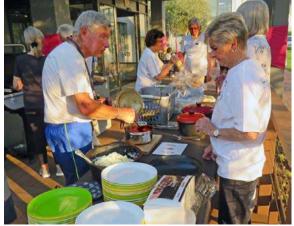

The Village Walk took place on 26 October 2024, and it is always a highlight on the calendar, with residents and pets joining in the fun. A huge thank you to **Heather and Ernie Mutch**, who arrange and coordinate this every year. It is a wonderful event enjoyed by all, starting off with Champagne and orange juice before the walk and a Boerie roll at the finish! This year, over 100 residents joined in the fun.