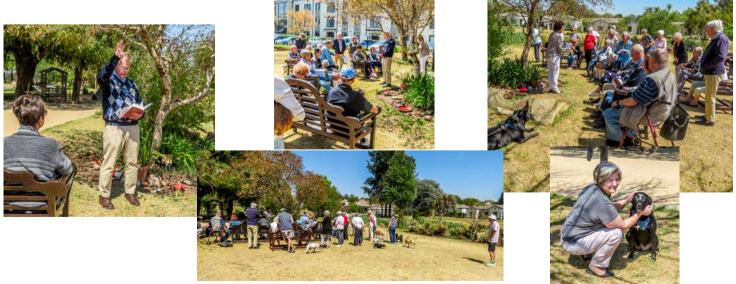

## St Francis of Assisi

Heather Mutch

On Friday, 4th October 2024, 29 Evergreener's gathered around Nel's tree to remember the founder of the Franciscan Order "Francis of Assisi", who died near this day in 1226. Alex Niven, a Deacon at the Bryanston Catholic Church, did a short but wonderful service including the blessings for our animals (28 dogs and 1 cat). This was followed by refreshments.

Francis, was a humble hero of prayer, creativity and hospitality toward all of God's creatures.

Born around the year 1182, Francis was the privileged son of a wealthy silk merchant in the Ubrian town of Assisi. Working in his father's business until he was 20, his life changed after he was imprisoned following a local border war. After his release and a subsequent illness, he became disillusioned with the high-life and dedicated his life to prayer and serving the poor, ministering to lepers, and rebuilding the ruined church of San Damiano. Responding to Jesus' call to leave all and follow him, Francis gathered a band of likeminded followers who took the name of "friars minor" – the "little brothers" – for whom he drew up a simple rule of life, based on the words of Jesus in the Gospels.