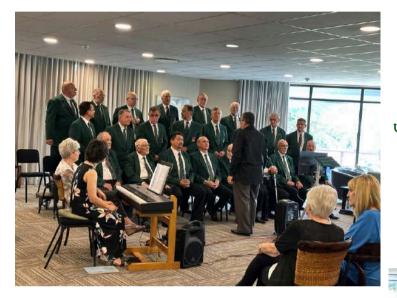

It is perhaps no surprise that in 1979 Pope John Paul II declared him the patron saint of

ecology.

The South African Men's Welsh Choir, brings together South African men united by a passion for Welsh choral music and rich harmonies. Based in Johannesburg, the choir celebrates the traditional Welsh male-voice choir tradition, while adding a unique South African flair. With members from diverse backgrounds, they perform a mix of traditional Welsh songs, African folk music, and other popular choral pieces, bridging cultures through their music. Known for their powerful performances and camaraderie, the choir aims to promote unity, preserve Welsh musical heritage, and share the joy of choral singing across South Africa and beyond

Thank you Taffy for arranging a memorable and uplifting Saturday afternoon filled with beautiful music by the South African Welsh Choir for all the residents to enjoy

Thank you
Ernie & Heather Mutch
&
all the helpers