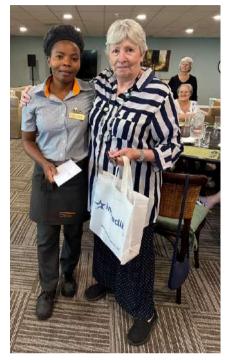

On Thursday, 31 October we bid farewell to Ndaedzo.

We will miss seeing her buzzing around the tables. She had the ability to show each resident kindness, genuine care and somehow, knew what we needed.

Thank you for your dedication and the thoughtfulness that you brought to the Evergreen family.

We wish you all the best in your new

position.

Laurraine Lötter
Handing a gift from the residents