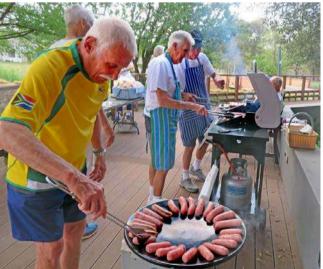

October has been jam-packed with activities. Octoberfest is always a popular event, whether you are of German descent or not.

The pink ribbons around the trees in the village reminded us that October is breast cancer awareness month.