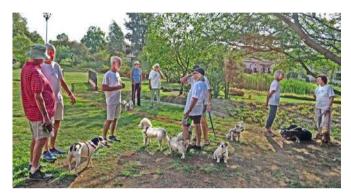

The Village Walk took place on 26 October 2024, and it is always a highlight on the calendar, with residents and pets joining in the fun. A huge thank you to **Heather and Ernie Mutch**, who arrange and coordinate this every year. It is a wonderful event enjoyed by all, starting off with Champagne and orange juice before the walk and a Boerie roll at the finish! This year, over 100 residents joined in the fun.