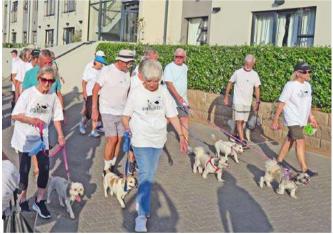

The Village Walk took place on 26 October 2024, and it is always a highlight on the calendar, with residents and pets joining in the fun. A huge thank you to **Heather and Ernie Mutch**, who arrange and coordinate this every year. It is a wonderful event enjoyed by all, starting off with Champagne and orange juice before the walk and a Boerie roll at the finish! This year, over 100 residents joined in the fun.