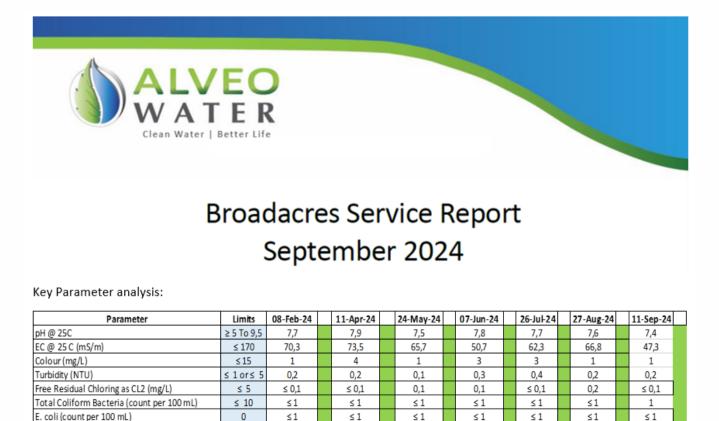

Alveo has over the past year introduced various initiatives to reduce the hardness of the water treatment plant water. The latest September 2024 water report confirms that the hardness is now way below the target value. (See below)

27

260,4

10

247

39

189

80

243

≤ 10

272,2

470

164

Heterotrophic Plate Count (count per mL) ≤ 1000 Total Hardness as CaCO3 (mg/L)

Kind regards.

Wilma Swart Village Manager

Evergreen Lifestyle Villages (Pty) Ltd | Reg No. 2006/014187/07 Directors: D Pienaar, G Reed

9300↓

225,1