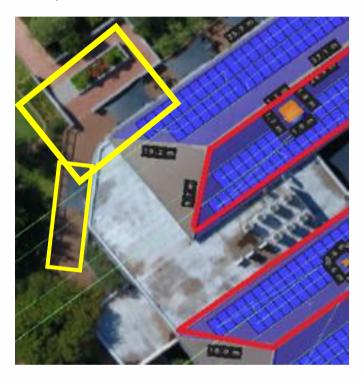

## **SOLAR INSTALATION RESTRICTED ACCESS:**

We are in the installation phase of the solar panels having to be moved onto the roofs of the Lifestyle Centre and Apartment buildings. To this effect we have to cordon off the following areas:

1. The yellow area from the main entrance of the LSC all the way around to the side patio and stairs will be closed off for the remainder of the week. Please use the main entrance or the northern entrance only.