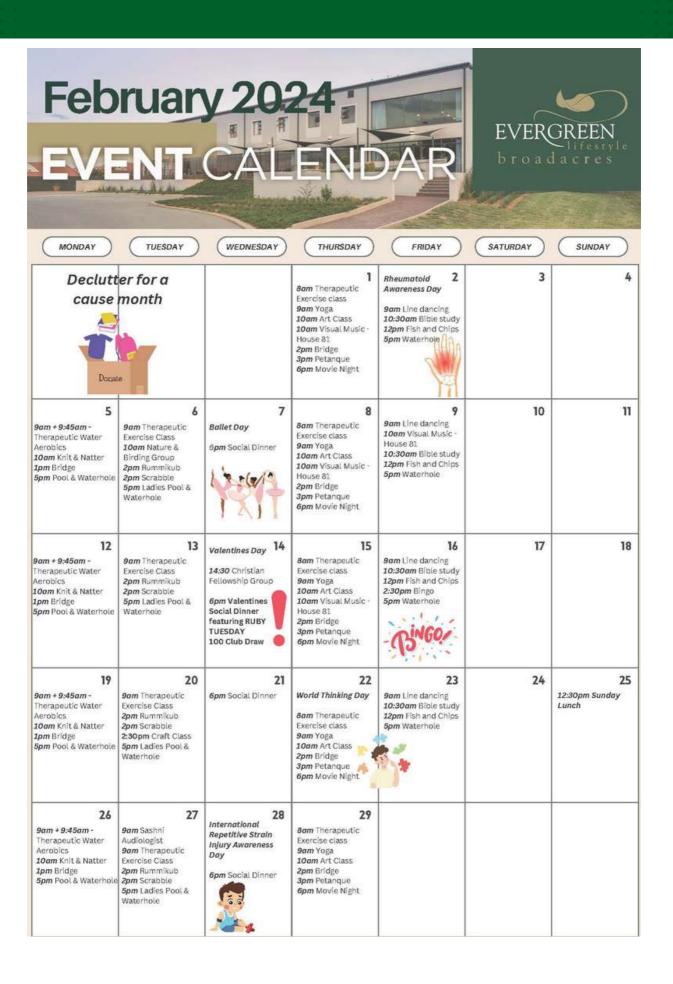

### **Bushwillow**

• B19 Malcolm Taylor

• B 202 Myrtle de Jong

• B 203 Lorraine Stewart

The next welcome tea for new residents will be held on 22 February 2024

What's Happening in

Christian Fellowship Group 14 Feb @2:30pm in the Boardroom

Valentines Social Dinner with Ruby Tuesday

14 February 6pm +100 Club Draw

Pingo 16 February @ 2h30

Movie Night 1,8,15,22 & 29 February Titles to be announced by Chris Edwards

## Birthdays February 2024

Stewart Phillips 6th

Jane MacConachie 7th

Barbara Black 12th

Philippe d' Abbadie 12th

Charles Clarkson 13th

Heather Allan 15th

Laurance Squair 15th

Val Hutton-Wilson 18th

David Presbury 18th

Bev Jackson 20th

Milly Haestier 21st

Hans van Wijk 24th

Henning Brandt 25th

Atholie Preacher

26th

Graeme Pollock

27th

#### **Anniversaries**

Harold & Barbara Black

3rd

Basil & Marlies Bold

5th

Charles & Irene Carroll

26th