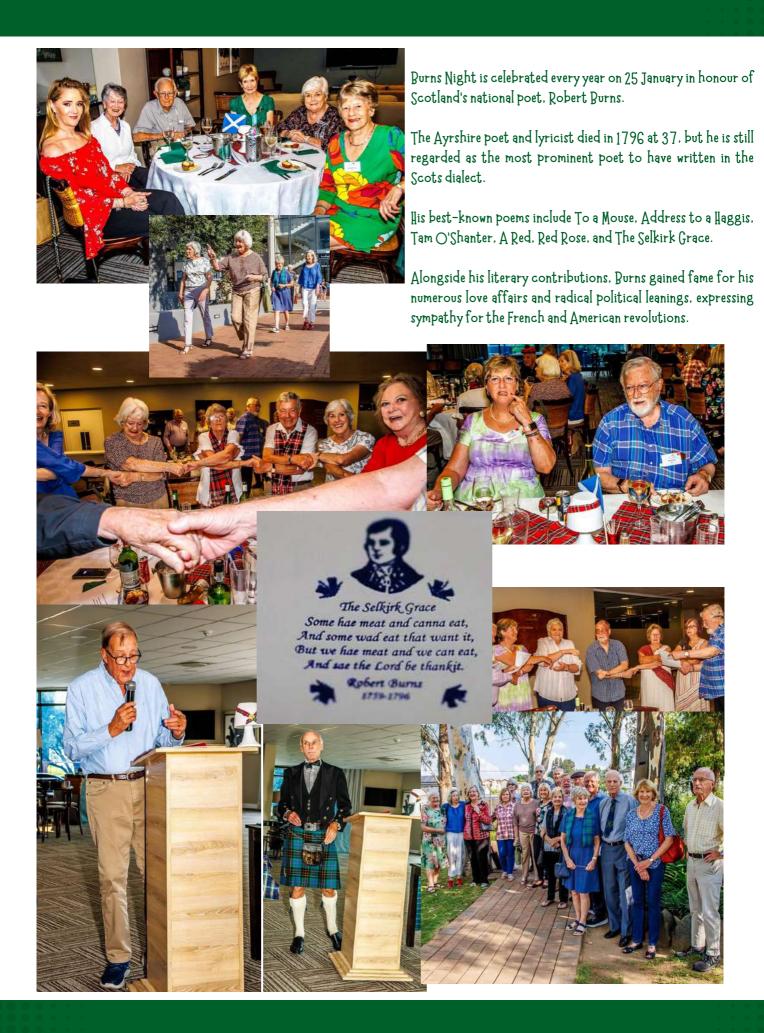

## January Events

Rabbie Burns Night

The Village celebrated Burn's Night with all the traditional trappings such as piper, kilts, tam o' shanter caps, whisky and Scotland's national dish, IIAGGIS! Charles was at his best regaling numerous tales of Rabbie's life, including his notorious philandering.

Proud Scotsman Charles Carroll

The traditional haggis was piped in and after saying the Selkirk Grace, it was stabbed with determination by Jimmy.

Thank you Brenda for arranging the amazing evening

Lee Pearson who made the evening special with his piping

Jimmy for tinkling the keys, Kiloran for photography

Chef Andrew and team for the menu - and -

Charles Carroll for bringing Robbie Burns to life with his wonderful stories.

Wendy Alexander Thabang Mawaseni Dennis Allen Ross Hooper

Submitted by Patrick Atkinson Laurraine & Dennis