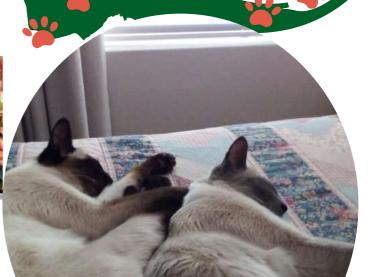

Hugh & Diana Russell moved into apartment 8. Acacia.
in October 2023 with their two beautiful Siamese cats.

Coco and Suki.

They are indoor cats, and you won't see them wandering around the village.

After not eating for five days - which we can only imagine had to be nerve-racking, they settled down.

They mostly sleep during the day but can be seen having a merry time at night when they should be sleeping.

#### Sisters

- Coco is a Seal Point (Lindt 80% Cocoa chocolate coloured markings
- Suki is a Blue Point