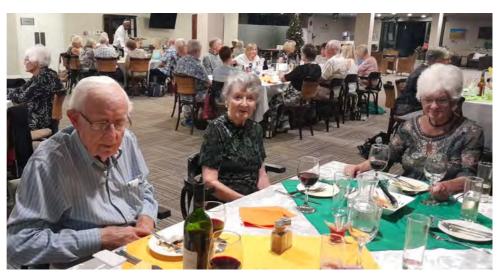

### Evergreen Broadacres December 2023

Editor: Edna Grenfell - email: ednagrenfell@gmail.com

From The Village Manager Wilma Swart

And just like that, 2023 is coming to an end.

DECEMBER

We had a special December with the Christmas Social Dinner reaching a record 150 people to come together. We were delighted that Garry Reed joined us for this event and then joined us for a town hall meeting the following day.

The evening was made even more special by the performance of Jannie Moolman, who serenaded us with opera, carols and classic songs.

The food and entertainment were brilliant, and as always, Chef Andrew never disappoints. I want to thank everybody who brought a gift for a child or donated food parcels for needy families.