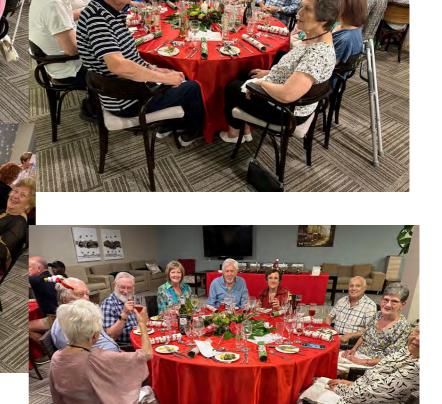

### Evergreen Broadacres December 2023

Editor: Edna Grenfell - email: ednagrenfell@gmail.com

From The Village Manager Wilma Swart

And just like that, 2023 is coming to an end.

DECEMBER

We had a special December with the Christmas Social Dinner reaching a record 150 people to come together. We were delighted that Garry Reed joined us for this event and then joined us for a town hall meeting the following day.

The evening was made even more special by the performance of Jannie Moolman, who serenaded us with opera, carols and classic songs.

The food and entertainment were brilliant, and as always, Chef Andrew never disappoints. I want to thank everybody who brought a gift for a child or donated food parcels for needy families.