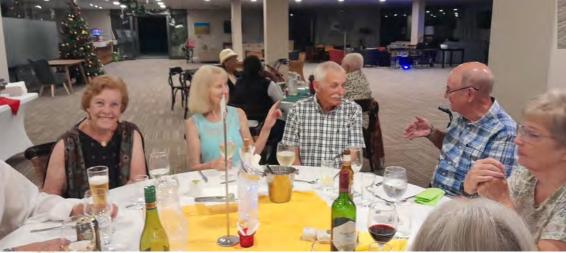

### Evergreen Broadacres December 2023

Editor: Edna Grenfell - email: ednagrenfell@gmail.com

From The Village Manager Wilma Swart

And just like that, 2023 is coming to an end.

DECEMBER

We had a special December with the Christmas Social Dinner reaching a record 150 people to come together. We were delighted that Garry Reed joined us for this event and then joined us for a town hall meeting the following day.

The evening was made even more special by the performance of Jannie Moolman, who serenaded us with opera, carols and classic songs.

The food and entertainment were brilliant, and as always, Chef Andrew never disappoints. I want to thank everybody who brought a gift for a child or donated food parcels for needy families.