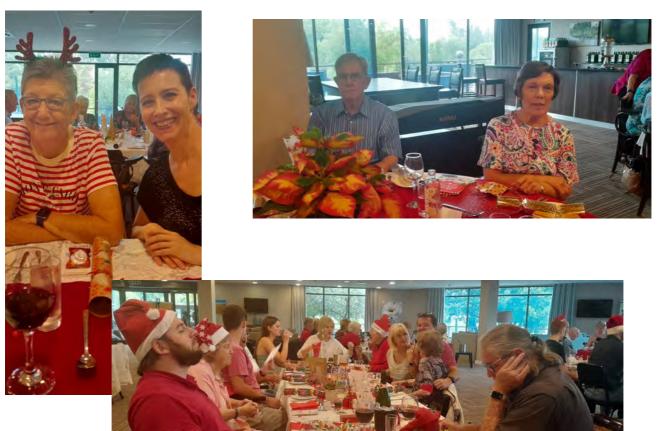

### Evergreen Broadacres December 2023

Editor: Edna Grenfell - email: ednagrenfell@gmail.com

From The Village Manager Wilma Swart

And just like that, 2023 is coming to an end.

DECEMBER

We had a special December with the Christmas Social Dinner reaching a record 150 people to come together. We were delighted that Garry Reed joined us for this event and then joined us for a town hall meeting the following day.

The evening was made even more special by the performance of Jannie Moolman, who serenaded us with opera, carols and classic songs.

The food and entertainment were brilliant, and as always, Chef Andrew never disappoints. I want to thank everybody who brought a gift for a child or donated food parcels for needy families.