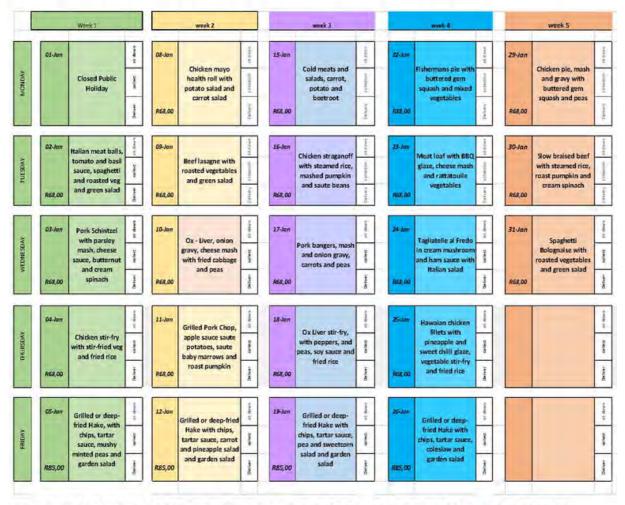

ic<br>Exercise Class<br>2pm Rummikub<br>2pm Scrabble<br>5pm Ladies Pool &<br>Waterhole | 31<br>6pm Social Dinner                                         |                                                                                                                                                           |                                                                                                                         | DONOR                            | AL BLOOD<br>MONTH               |



### **JANUARY 2024 - LUNCH MENUS**

#### **Resident name:**

Unit number:

Please indicate your meal choices by writing the number of meals in the block next to the meal and indicating if you are choosing sit down, collect or have your meal delivered. Also please indicate the number of meals.



PLEASE NOTE THAT THE 2023 PACKAGE DISCOUNT SPECIAL HAS ENDED.

#### Terms and Conditions

- 1. Delivery meals will be charged an additional R10.00 for packaging.
- 2. Collection with own plates or can be done but plates need to be handed in at the Bistro at 10:00 and be clearly marked with unit number
- 3. Meal orders need to be placed by 16:00 the previous day.
- 4. Meals are to be booked with Bistro directly on Ext 1209



### **JANUARY 2024 SOCIAL DINNER MENU'S**

|                                           | Starter on the tables                                                        | Main Course<br>Option 1                                                                                       | Main Course<br>Option 2