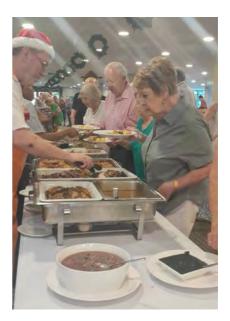

The evening was made even more special by the performance of Jannie Moolman, who serenaded us with opera, carols and classic songs.

The food and entertainment were brilliant, and as always, Chef Andrew never disappoints. I want to thank everybody who brought a gift for a child or donated food parcels for needy families.