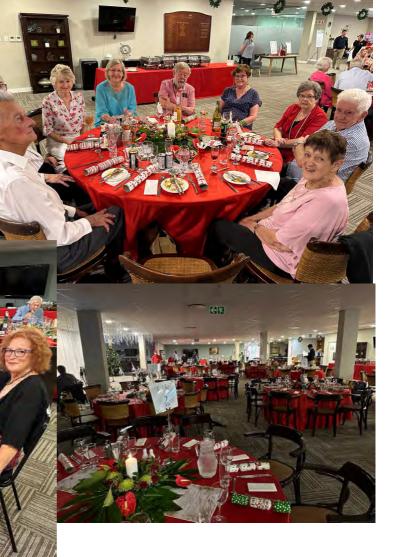

### Evergreen Broadacres December 2023

Editor: Edna Grenfell - email: ednagrenfell@gmail.com

From The Village Manager Wilma Swart

And just like that, 2023 is coming to an end.

DECEMBER

We had a special December with the Christmas Social Dinner reaching a record 150 people to come together. We were delighted that Garry Reed joined us for this event and then joined us for a town hall meeting the following day.

The evening was made even more special by the performance of Jannie Moolman, who serenaded us with opera, carols and classic songs.

The food and entertainment were brilliant, and as always, Chef Andrew never disappoints. I want to thank everybody who brought a gift for a child or donated food parcels for needy families.