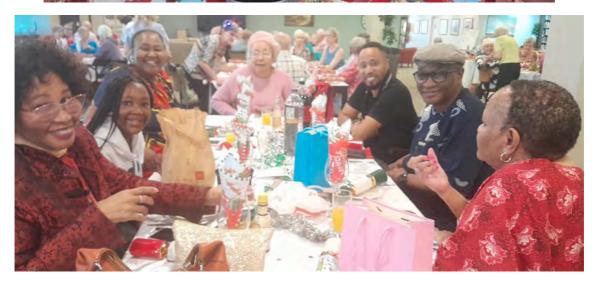

### Evergreen Broadacres December 2023

Editor: Edna Grenfell - email: ednagrenfell@gmail.com

From The Village Manager Wilma Swart

And just like that, 2023 is coming to an end.

DECEMBER

We had a special December with the Christmas Social Dinner reaching a record 150 people to come together. We were delighted that Garry Reed joined us for this event and then joined us for a town hall meeting the following day.

The evening was made even more special by the performance of Jannie Moolman, who serenaded us with opera, carols and classic songs.

The food and entertainment were brilliant, and as always, Chef Andrew never disappoints. I want to thank everybody who brought a gift for a child or donated food parcels for needy families.