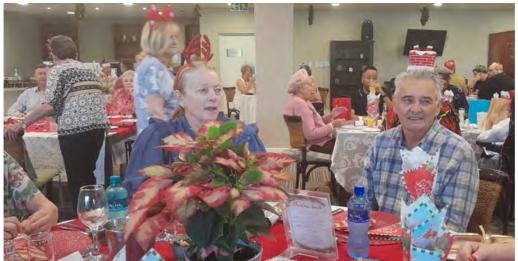

### Evergreen Broadacres December 2023

Editor: Edna Grenfell - email: ednagrenfell@gmail.com

From The Village Manager Wilma Swart

And just like that, 2023 is coming to an end.

DECEMBER

We had a special December with the Christmas Social Dinner reaching a record 150 people to come together. We were delighted that Garry Reed joined us for this event and then joined us for a town hall meeting the following day.

The evening was made even more special by the performance of Jannie Moolman, who serenaded us with opera, carols and classic songs.

The food and entertainment were brilliant, and as always, Chef Andrew never disappoints. I want to thank everybody who brought a gift for a child or donated food parcels for needy families.