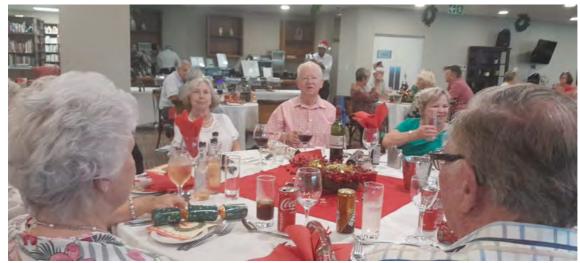

### Evergreen Broadacres December 2023

Editor: Edna Grenfell - email: ednagrenfell@gmail.com

From The Village Manager Wilma Swart

And just like that, 2023 is coming to an end.

DECEMBER

We had a special December with the Christmas Social Dinner reaching a record 150 people to come together. We were delighted that Garry Reed joined us for this event and then joined us for a town hall meeting the following day.

The evening was made even more special by the performance of Jannie Moolman, who serenaded us with opera, carols and classic songs.

The food and entertainment were brilliant, and as always, Chef Andrew never disappoints. I want to thank everybody who brought a gift for a child or donated food parcels for needy families.