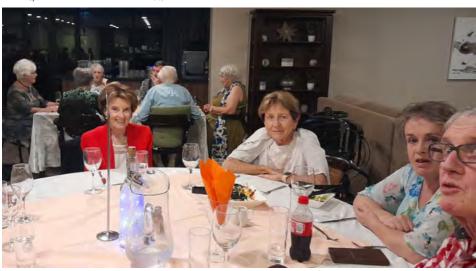

### Evergreen Broadacres December 2023

Editor: Edna Grenfell - email: ednagrenfell@gmail.com

From The Village Manager Wilma Swart

And just like that, 2023 is coming to an end.

DECEMBER

We had a special December with the Christmas Social Dinner reaching a record 150 people to come together. We were delighted that Garry Reed joined us for this event and then joined us for a town hall meeting the following day.

The evening was made even more special by the performance of Jannie Moolman, who serenaded us with opera, carols and classic songs.

The food and entertainment were brilliant, and as always, Chef Andrew never disappoints. I want to thank everybody who brought a gift for a child or donated food parcels for needy families.