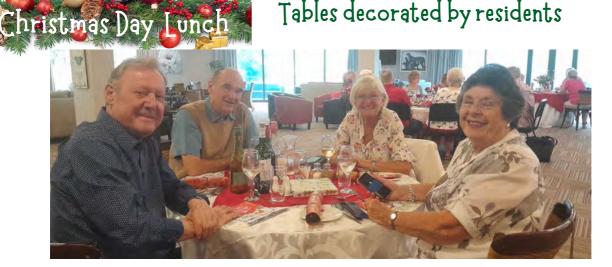

### Evergreen Broadacres December 2023

Editor: Edna Grenfell - email: ednagrenfell@gmail.com

From The Village Manager Wilma Swart

And just like that, 2023 is coming to an end.

DECEMBER

We had a special December with the Christmas Social Dinner reaching a record 150 people to come together. We were delighted that Garry Reed joined us for this event and then joined us for a town hall meeting the following day.

The evening was made even more special by the performance of Jannie Moolman, who serenaded us with opera, carols and classic songs.

The food and entertainment were brilliant, and as always, Chef Andrew never disappoints. I want to thank everybody who brought a gift for a child or donated food parcels for needy families.