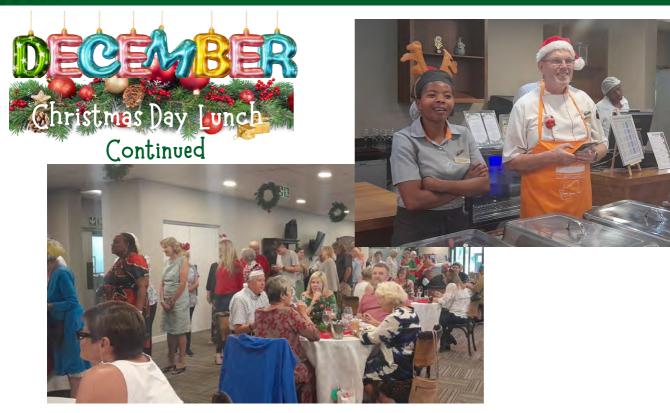

### Evergreen Broadacres December 2023

Editor: Edna Grenfell - email: ednagrenfell@gmail.com

From The Village Manager Wilma Swart

And just like that, 2023 is coming to an end.

DECEMBER

We had a special December with the Christmas Social Dinner reaching a record 150 people to come together. We were delighted that Garry Reed joined us for this event and then joined us for a town hall meeting the following day.

The evening was made even more special by the performance of Jannie Moolman, who serenaded us with opera, carols and classic songs.

The food and entertainment were brilliant, and as always, Chef Andrew never disappoints. I want to thank everybody who brought a gift for a child or donated food parcels for needy families.