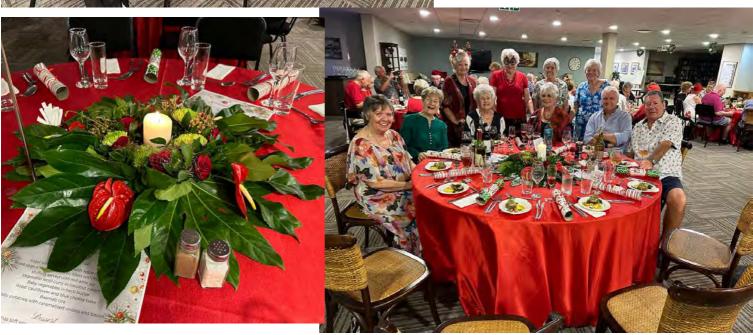

### Evergreen Broadacres December 2023

Editor: Edna Grenfell - email: ednagrenfell@gmail.com

From The Village Manager Wilma Swart

And just like that, 2023 is coming to an end.

DECEMBER

We had a special December with the Christmas Social Dinner reaching a record 150 people to come together. We were delighted that Garry Reed joined us for this event and then joined us for a town hall meeting the following day.

The evening was made even more special by the performance of Jannie Moolman, who serenaded us with opera, carols and classic songs.

The food and entertainment were brilliant, and as always, Chef Andrew never disappoints. I want to thank everybody who brought a gift for a child or donated food parcels for needy families.