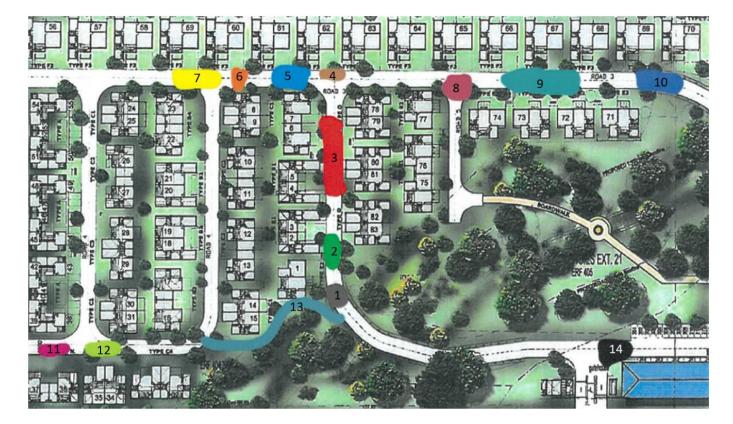

## ROAD SURFACE PAVING REPAIR PROGRAM.

The program for road surface paving repairs inside the Village will kick off on Monday 3 July 2023. The below project plan indicates the various areas and the estimated time lines for completion of the 14 different areas.

| PAVING REPAIR PROJECT PLAN |              |          |        |          |          |  |          |          |           |  |  |  |  |  |  |     |  |        |           |  |           |           |  |           |  |  |          |  |  |  |          |          |
|----------------------------|--------------|----------|--------|----------|----------|--|----------|----------|-----------|--|--|--|--|--|--|-----|--|--------|-----------|--|-----------|-----------|--|-----------|--|--|----------|--|--|--|----------|----------|
|                            |              |          | Jul-23 |          |          |  |          |          |           |  |  |  |  |  |  |     |  | Aug-23 |           |  |           |           |  |           |  |  |          |  |  |  |          |          |
| Phase                      | House / area | Mon<br>3 | Tue    | Wed<br>5 | Thu<br>6 |  | Sat<br>8 | Sun<br>9 | Mon<br>10 |  |  |  |  |  |  | Mon |  | Wed    | Fri<br>21 |  | Mon<br>24 | Tue<br>25 |  | Fri<br>28 |  |  | Tue<br>1 |  |  |  | Sat<br>5 | Sun<br>6 |
| 1                          | 1            |          |        |          |          |  |          |          |           |  |  |  |  |  |  |     |  |        |           |  |           |           |  |           |  |  |          |  |  |  |          |          |
| 2                          | 2            |          |        |          |          |  |          |          |           |  |  |  |  |  |  |     |  |        |           |  |           |           |  |           |  |  |          |  |  |  |          |          |
| 3                          | 4,5,6        |          |        |          |          |  |          |          |           |  |  |  |  |  |  |     |  |        |           |  |           |           |  |           |  |  |          |  |  |  |          |          |
| 4                          | 62           |          |        |          |          |  |          |          |           |  |  |  |  |  |  |     |  |        |           |  |           |           |  |           |  |  |          |  |  |  |          |          |
| 5                          | 61           |          |        |          |          |  |          |          |           |  |  |  |  |  |  |     |  |        |           |  |           |           |  |           |  |  |          |  |  |  |          |          |
| 6                          | 60           |          |        |          |          |  |          |          |           |  |  |  |  |  |  |     |  |        |           |  |           |           |  |           |  |  |          |  |  |  |          |          |
| 7                          | 59           |          |        |          |          |  |          |          |           |  |  |  |  |  |  |     |  |        |           |  |           |           |  |           |  |  |          |  |  |  |          |          |
| 8                          | 65           |          |        |          |          |  |          |          |           |  |  |  |  |  |  |     |  |        |           |  |           |           |  |           |  |  |          |  |  |  |          |          |
| 9                          | 66 - 67      |          |        |          |          |  |          |          |           |  |  |  |  |  |  |     |  |        |           |  |           |           |  |           |  |  |          |  |  |  |          |          |
| 10                         | 69-70        |          |        |          |          |  |          |          |           |  |  |  |  |  |  |     |  |        |           |  |           |           |  |           |  |  |          |  |  |  |          |          |
| 11                         | 36           |          |        |          |          |  |          |          |           |  |  |  |  |  |  |     |  |        |           |  |           |           |  |           |  |  |          |  |  |  |          |          |
| 12                         | 35           |          |        |          |          |  |          |          |           |  |  |  |  |  |  |     |  |        |           |  |           |           |  |           |  |  |          |  |  |  |          |          |
| 13                         | Wagtail walk |          |        |          |          |  |          |          |           |  |  |  |  |  |  |     |  |        |           |  |           |           |  |           |  |  |          |  |  |  |          |          |
| 14                         | Petanque     |          |        |          |          |  |          |          |           |  |  |  |  |  |  |     |  |        |           |  |           |           |  |           |  |  |          |  |  |  |          |          |