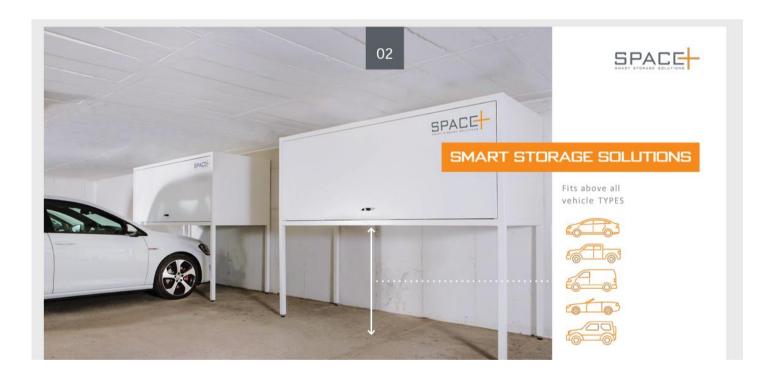

## Circular 060-2022

22 July 2022

Dear Apartment Residents,

We have had lots of requests from residents wanting to purchase some kind of storage solution for basement parking areas.

To this effect the below storage units will be permitted in the basement parking areas. The standard will be that all storage units will need to be the same white colour and installed in Your allocated parking bay only.