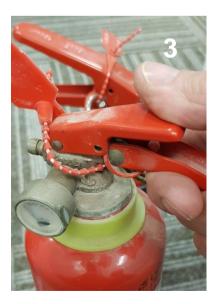

29 June 2021

- 2. Then pull the pin out

3. Then hold the extinguisher by the handle, point the nozzle towards the base of the flames and press down the handle.

Yours Sincerely,