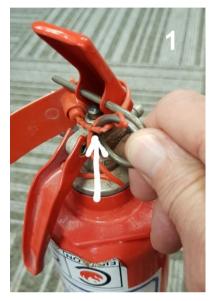

## **RE: HOW TO OPERATE YOUR FIRE EXTINGUISHER**

1. Place the extinguisher on a flat surface, holding it with your left hand then twist the pin, as indicated in the picture, to break the red plastic seal.