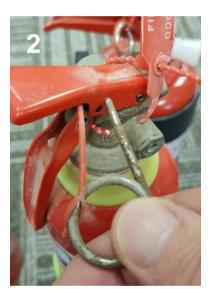

29 June 2021

- 2. Then pull the pin out

3. Then hold the extinguisher by the handle, point the nozzle towards the base of the flames and press down the handle.

Yours Sincerely,