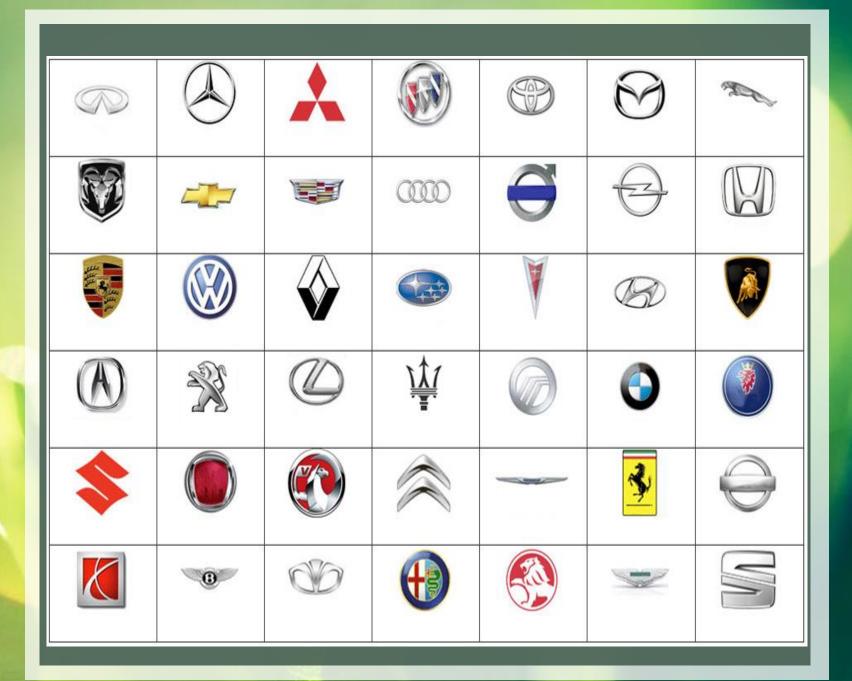

# Guess the car logo's

WHAT HAS 4 LEGS
IN THE MORNING,
2 IN THE AFTERNOON,
AND 3 IN THE EVENING?