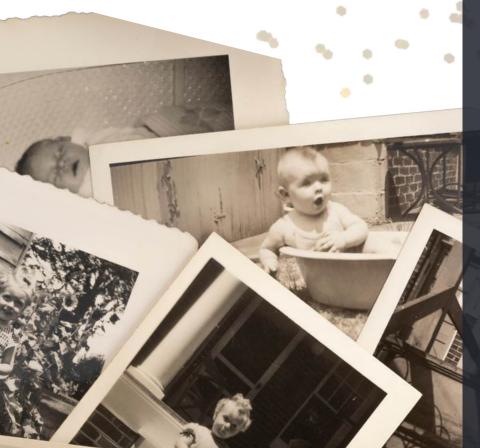

### **GUESS WHO?**

To add a few more laughs to 2025 we would like to introduce a "Birthday Game" to add some fun to all our birthday celebrations.

### HOW DOES IT WORK?

We ask that all residents submit a baby or childhood photo of themselves to either myself or Nomfundo. These photos will be shown similarly to the ones below in the first newsletter of each month.

Match all the pictures to the correct resident celebrating their birthday in that month and submit it before the following Friday at reception.

The most correct guesses will earn you a bottle of sparkling wine.