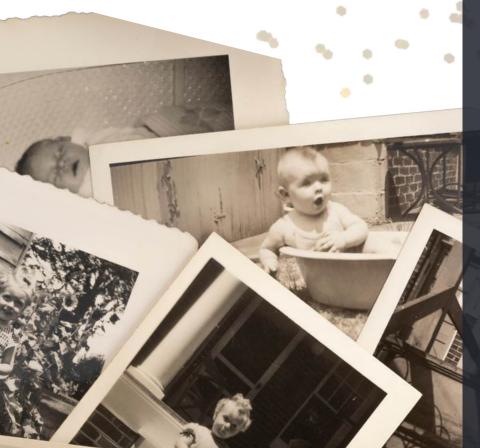

#### **GUESS WHO?**

To add a few more laughs to 2025 we would like to introduce a "Birthday Game" to add some fun to all our birthday celebrations.

### HOW DOES IT WORK?

We ask that all residents submit a baby or childhood photo of themselves to either myself or Nomfundo. These photos will be shown similarly to the ones below in the first newsletter of each month.

Match all the pictures to the correct resident celebrating their birthday in that month and submit it before the following Friday at reception.

The most correct guesses will earn you a bottle of sparkling wine.