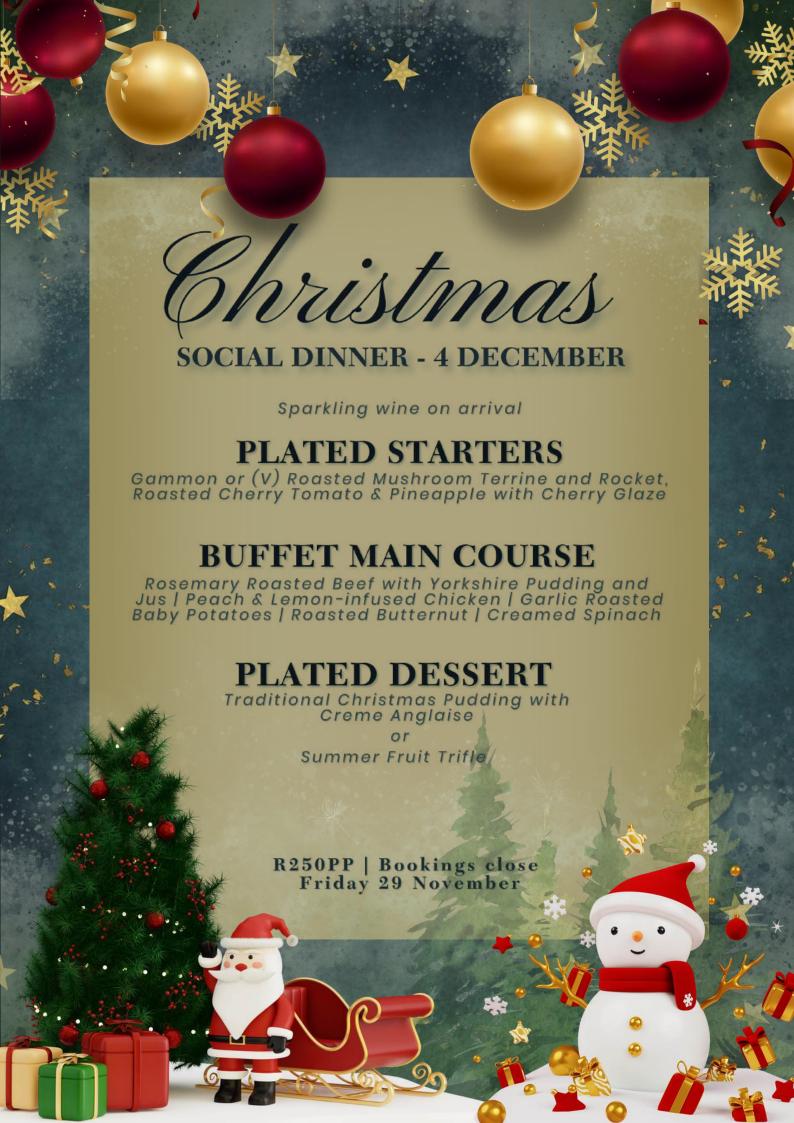

A big thank you to everyone who booked for the Christmas/Year-End Social Dinner, Just like last year, we have once again reached the maximum capacity of the venue, with 80 residents set to attend.

Reminders for next week include: