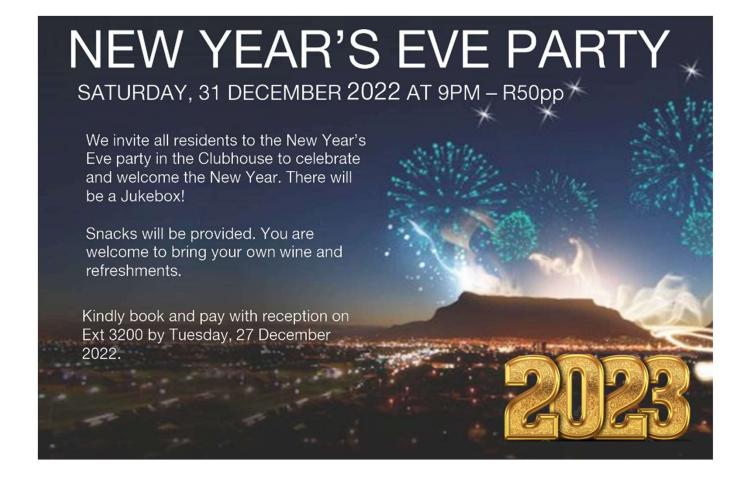

## What's Happening this week...

26<sup>th</sup> December 2022 – 1<sup>st</sup> January 2023

| Monday 26 <sup>th</sup> December 2022    |
|------------------------------------------|
| Day of Goodwill                          |
|                                          |
| Tuesday 27 <sup>th</sup> December 2022   |
|                                          |
|                                          |
| Wednesday 28 <sup>th</sup> December 2022 |
| GPM Social Dinner                        |
|                                          |
| Thursday 20th December 2022              |
| Thursday 29 <sup>th</sup> December 2022  |
|                                          |
| Friday 30 <sup>th</sup> December 2022    |
|                                          |
|                                          |
| Saturday 31 <sup>st</sup> December 2022  |
| 9pm New Year's Eve Party                 |
| Sunday 1 <sup>st</sup> January 2023      |
| New year's day                           |
|                                          |