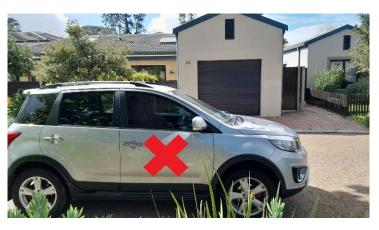

**Dear Resident** 

Please make sure that you pick up your dog's poo while walking your dog.

Strictly no parking in front of other residents garage doors.

Affected residents have requested the office to send out a notice. The office has taken pictures below as an example of restricted parking.

Kindly be advised should your car get bumped while it is parked in front of another residents garage door you will be liable / carry the cost to fix the residents car.

Do not park next to the clubhouse lawn