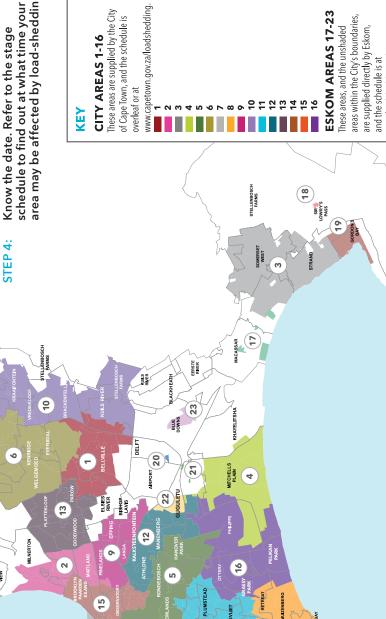

### **HOW LOAD-SHEDDING WORKS**

Follow the steps below to find out when there will be load-shedding in your area

- Know your area number. Use the map to find it or view detailed maps at www.capetown.gov.za/loadshedding STEP 1:
- Go to www.capetown.gov.za, Facebook.com/CityofCT or Twitter.com/CityofCT to find out Know the load-shedding stage which stage we are at. STEP 2:

MALMESBURY FARMS

80

4

4

Now refer to the corresponding stage schedule. Areas 1-16 follow the City of Cape Town schedule. All other areas loadshedding.eskom.co.za your home, work, school and family locations. You might also like to highlight your area(s) on the schedule Fip: Write down the area numbers for go to STEP 3:

JOOSTENBERG VLAKTE

ROBBEN

Know the date. Refer to the stage schedule to find out at what time your area may be affected by load-shedding.

Ξ

FISH

MEW

œ

SEA CAPE POINT TOWN SIGNAL THILLALONS HEAD

22 23 Other Eskom supply areas

CAPE

www.loadshedding.eskom.co.za.

CITY OF CAPE TOWN ISIXEKO SASEKAPA STAD KAAPSTAD